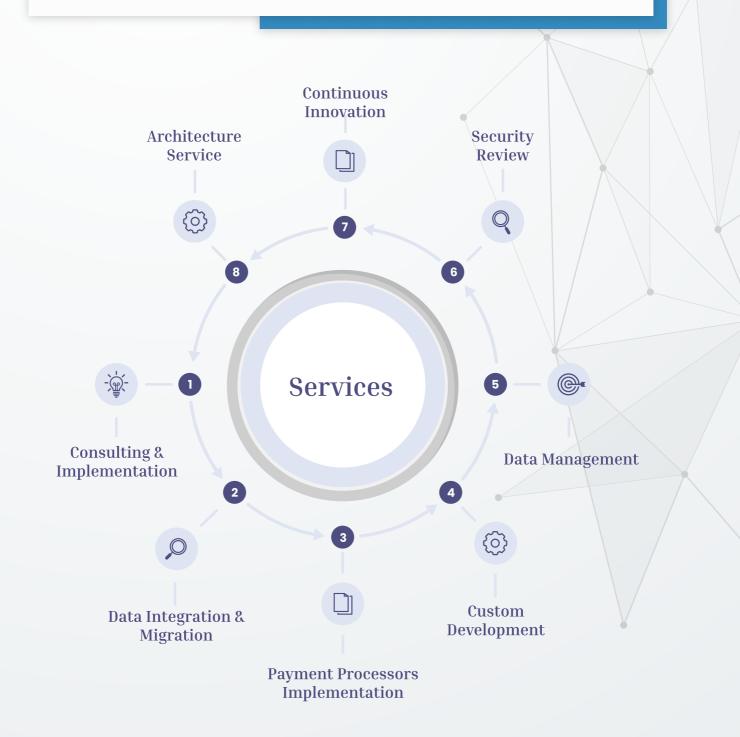

At Logic Mount, we specialize in comprehensive Salesforce services, including implementation, customization, integration, and support. Our certified experts tailor solutions to enhance efficiency, collaboration, and success for businesses. Maximize your Salesforce investment with our dedicated approach to driving innovation and sustainable growth.