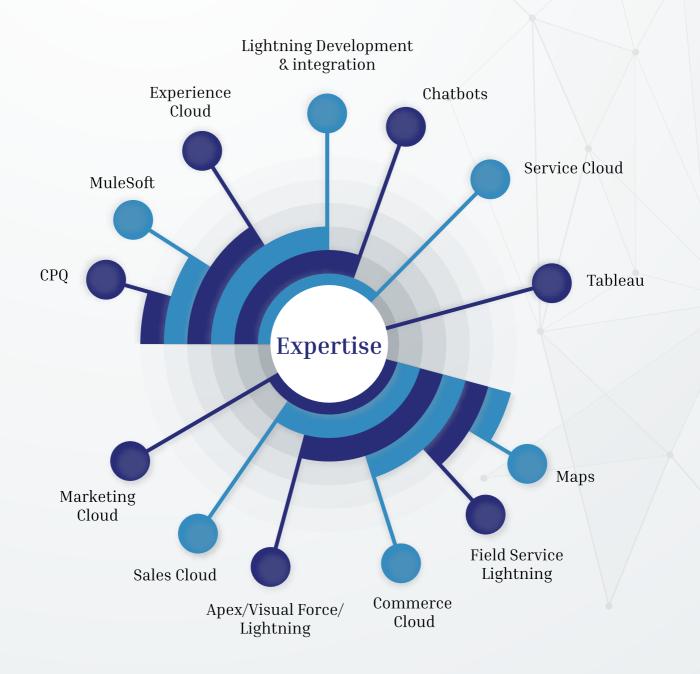

At Logic Mount, we specialize in harnessing the power of Salesforce Clouds to propel your business forward. With our deep expertise across various Salesforce Clouds, including Sales Cloud, Service Cloud, and Marketing Cloud, we deliver tailored solutions to meet your unique needs. Our clients benefit from our proven track record in implementing, customizing, and optimizing Salesforce platforms, empowering them to streamline processes, enhance customer engagement, and drive sustainable growth

At Logic Mount, we specialize in comprehensive Salesforce services, including implementation, customization, integration, and support. Our certified experts tailor solutions to enhance efficiency, collaboration, and success for businesses. Maximize your Salesforce investment with our dedicated approach to driving innovation and sustainable growth.